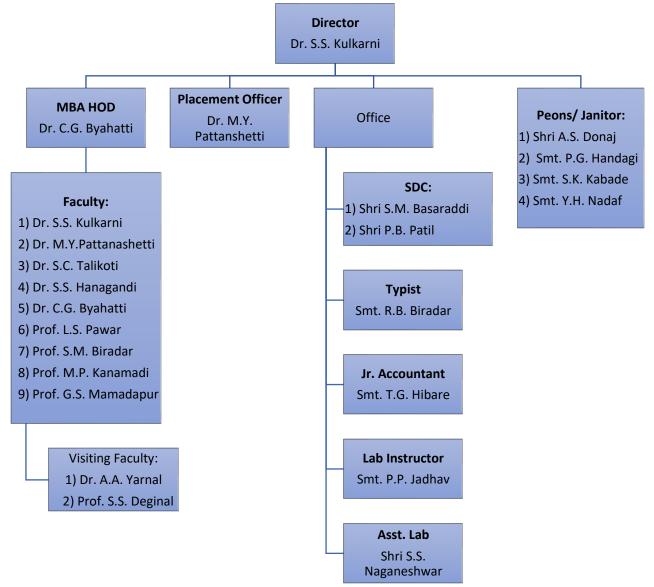

## 5. Governance

- Brief background
- Frequently of the Board Meeting and Academic Advisory Body: Twice a year
- Organizational chart and processes:

## ORGANIZATION CHART OF MANAGEMENT DEPARTMENT

- Nature and Extent of involvement of Faculty and students in academic affairs/ improvements: Yes
- Mechanism/ Norms and Procedure for democratic/ good Governance: Yes Available
- Student Feedback on Institutional Governance/ Faculty performance: Yes Available
- Grievance Redressal mechanism for Faculty, staff and students: Yes Available
- Establishment of Anti Ragging Committee: Yes Available
- Establishment of Online Grievance Redressal Mechanism: Available
- Establishment of Grievance Redressal Committee in the Institution and Appointment of OMBUDSMAN by the University : **Yes Available**
- Establishment of Internal Complaint Committee (ICC) : Yes Available
- Establishment of Committee for SC/ ST : Yes, Available